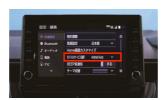

#### SmartDeviceLink™に接続されてしまった時は

「MENU」ボタンを押し、 「設定・編集」をタップ

2 「共通設定」タブの 「モバイルサービス選択」を タップ

3 「Apple CarPlay」に変更して ください