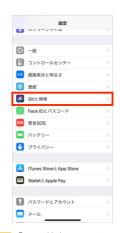

#### ● iPhoneでSiriの設定

7 「設定」をタップ

「Siriと検索」をタップ

3 「"Hey Siri"を聞き取る」をタップ ※有効(緑の表示)になっている場合 は、以降の設定は不要です

\_\_\_「Siriを有効にする」をタップ

「続ける」をタップ ※Siriを過去に設定している場合 は、以降の設定は不要です

画面の説明に従ってください

7 Siriの設定が完了します