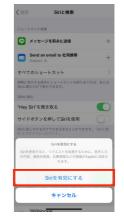

#### ● iPhoneでSiriの設定

7 「設定」をタップ

「Siriと検索」をタップ

3 「"Hey Siri"を聞き取る」をタップ ※有効(緑の表示)になっている場合 は、以降の設定は不要です

\_\_\_「Siriを有効にする」をタップ

「続ける」をタップ ※Siriを過去に設定している場合 は、以降の設定は不要です

画面の説明に従ってください

7 Siriの設定が完了します