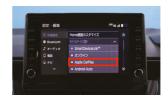

#### SmartDeviceLink™に接続されてしまった時は

「MENU」ボタンを押し、 「設定・編集」をタップ

2 「共通設定」タブの 「モバイルサービス選択」を タップ

3 「Apple CarPlay」に変更して ください