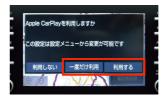

### 2 USBケーブルで接続

1 iPhoneとディスプレイオーディオを接続 ※データ通信可能なUSBケーブルをご使用ください。 (一部ケーブルには対応できないものがあります。)

2 「利用する」または、 「一度だけ利用」をタップ

3 設定が完了し、 Apple CarPlayをご利用 いただけます