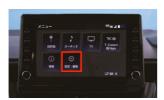

#### SmartDeviceLink™に接続されてしまった時は

「MENU」ボタンを押し、 「設定・編集」をタップ

2 「共通設定」タブの 「モバイルサービス選択」を タップ

3 「Apple CarPlay」に変更して ください