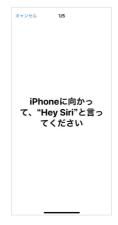

#### ● iPhoneでSiriの設定

7 「設定」をタップ

「Siriと検索」をタップ

3 「"Hey Siri"を聞き取る」をタップ ※有効(緑の表示)になっている場合 は、以降の設定は不要です

\_\_\_「Siriを有効にする」をタップ

「続ける」をタップ ※Siriを過去に設定している場合 は、以降の設定は不要です

画面の説明に従ってください

7 Siriの設定が完了します