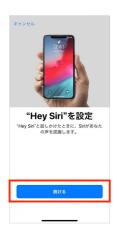

#### ● iPhoneでSiriの設定

7 「設定」をタップ

「Siriと検索」をタップ

3 「"Hey Siri"を聞き取る」をタップ ※有効(緑の表示)になっている場合 は、以降の設定は不要です

\_\_\_「Siriを有効にする」をタップ

「続ける」をタップ ※Siriを過去に設定している場合 は、以降の設定は不要です

画面の説明に従ってください

7 Siriの設定が完了します