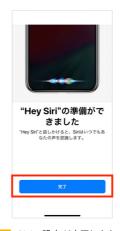

#### ● iPhoneでSiriの設定

7 「設定」をタップ

「Siriと検索」をタップ

3 「"Hey Siri"を聞き取る」をタップ ※有効(緑の表示)になっている場合 は、以降の設定は不要です

\_\_\_「Siriを有効にする」をタップ

「続ける」をタップ ※Siriを過去に設定している場合 は、以降の設定は不要です

画面の説明に従ってください

7 Siriの設定が完了します