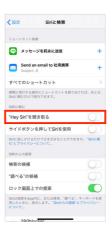

#### ● iPhoneでSiriの設定

7 「設定」をタップ

「Siriと検索」をタップ

3 「"Hey Siri"を聞き取る」をタップ ※有効(緑の表示)になっている場合 は、以降の設定は不要です

\_\_\_「Siriを有効にする」をタップ

「続ける」をタップ ※Siriを過去に設定している場合 は、以降の設定は不要です

画面の説明に従ってください

7 Siriの設定が完了します